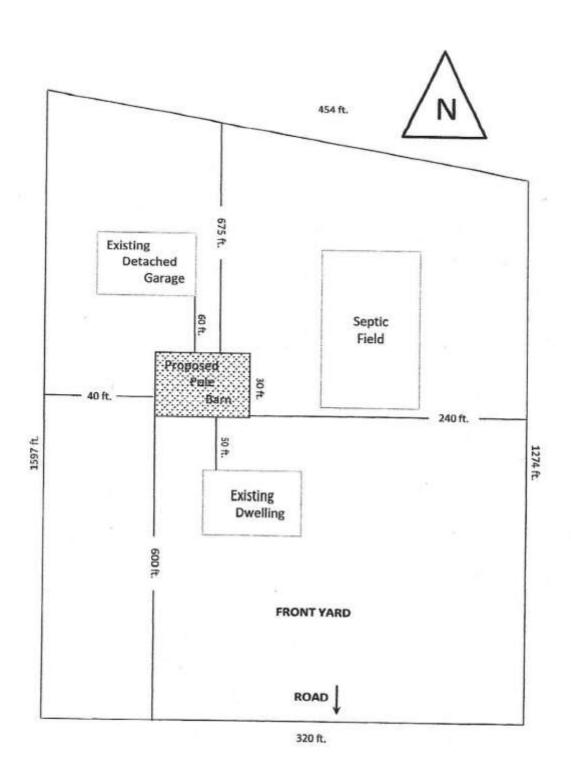

Submit a drawing on the below grid sheet or a separate sheet of paper showing lot location (road names, lakeshore, streams, easements, rights-of-way, unusual topographic features), lot dimensions, location and dimensions of all existing and proposed structure(s), distance between structure(s) and front, rear, and sides lot lines. Located driveway giving distance to nearest side lot line. Also show locations of well, septic tank and drain field.